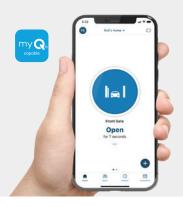

## **SMART**

## **MYQ CAPABLE TECHNOLOGY** lets

users create schedules, monitor, receive alerts and control the gate opener away

LCD DISPLAY for fast and intuitive programming setup.

**SOFT-START AND SOFT-STOP** for

smooth operation.