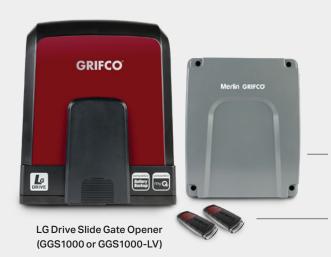

## **SLIDE GATE OPENER** GLD-GO / GLD-GO-LV

MYQ CAPABLE & BATTERY **BACKUP COMPATIBLE** 

Rack (MGS-RACK)

Transformer (MGTR3-120VA) only for Low Voltage Sales Kit (GLD-GO-LV)

Four Button Remote Controls (E960G)