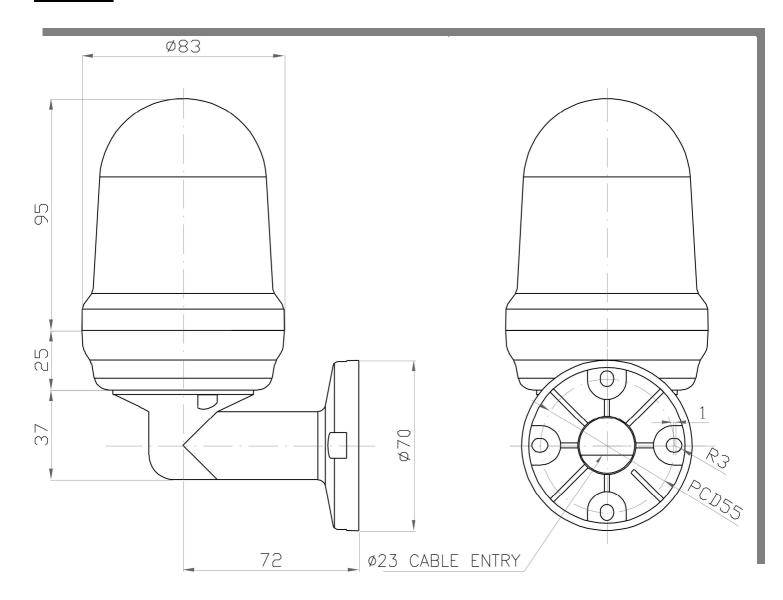

## **Dimensions**

### **Technical Data**

| Power Source               | 12 to 24 Volts DC            | Ordering Code |
|----------------------------|------------------------------|---------------|
| <b>Current Consumption</b> | 180mA                        | E80L-A        |
| Flash rate                 | 60-80 flashes/minute         | E80L-B E80L-R |
| Material                   | Lens-Polycarbonate, Body-ABS |               |
| Base color                 | Black                        |               |
| Buzzer                     | $80\pm3$ dB at 1 metre       | E80L-G        |
| Lens colours               | Amber, blue, red & green     |               |
| Dimensions                 | 147 x 114 mm                 |               |