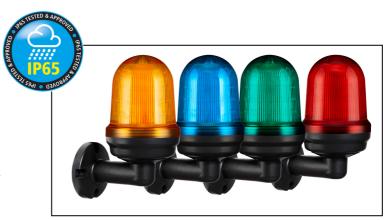

# **E80L series**

90° Wall Mount LED Flashing Lights with buzzer

#### **Features**

- Rated voltage 12 to 24 Volts DC
- LED Technology
- Flashing or continuous mode
- 60-80 flashes per minute
- Available colours amber, blue, red & green
- IP65 Rated (Outdoor use)

- Indicate movement for automatic gates and doors for added safety.
- Use on forklifts, trucks, cars or warehouses to indicate caution.

The E80L series of flashing lights flash at a rate of 60-80 flashes per minute when it's powered up. These flashing lights have a built-in buzzer. The flashing action can be switched "off" if not required. The lights can be used in a variety of applications such as warning lights to indicate danger. It can be used on automatic gates, trucks, carts, forklifts and many other applications in an outdoor environment.

### **Technical Data**

| Power Source               | 12 to 24 Volts DC            | Ordering Code |
|----------------------------|------------------------------|---------------|
| <b>Current Consumption</b> | 180mA                        | E80L-A        |
| Flash rate                 | 60-80 flashes/minute         | E80L-B E80L-R |
| Material                   | Lens-Polycarbonate, Body-ABS |               |
| Base color                 | Black                        |               |
| Buzzer                     | $80\pm3$ dB at 1 metre       | E80L-G        |
| Lens colours               | Amber, blue, red & green     |               |
| Dimensions                 | 147 x 114 mm                 |               |