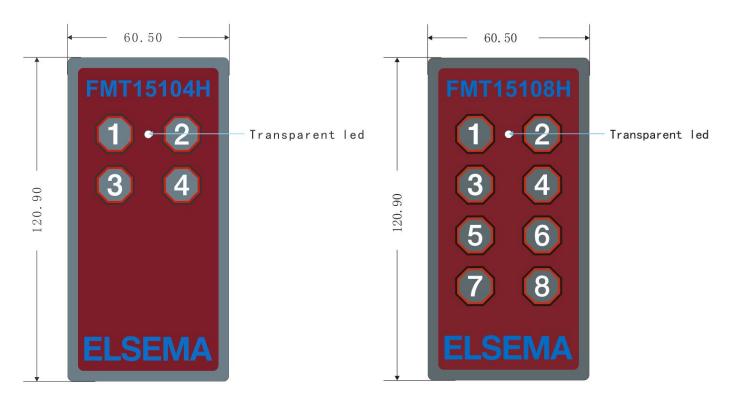

#### **Label Dimensions**

Customers who wish to have their own membranes can contact us with their designs on (+61) 2 9609 4668

You can have your own company logo and specific text printed on the membranes. e.g. Up, Down, Right and Left or Start, Stop etc.

The minimum quantity for custom membranes is 50 pieces per order.

Manufactured by

Elsema Pty Ltd 31 Tarlington Place, Smithfield NSW 2164 Ph: 02 9609 4668 Fax: 02 9725 2663 Website: http://www.elsema.com <u>Distributed by</u>