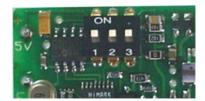

# **Coding Instructions**

The 12 way dip switch on the transmitter sets the 12 bit unique code for the system. This has to be matched to the receivers 12-way dip switch.

## **Operating Frequency**

There are 7 selectable frequencies available. The black 3-way dipswitch changes the frequency. If two separate systems are installed in the same location it is recommended to set each system to a different frequency. The default setting is 151.600 MHz (All 3 dipswitches "ON"). Following is a table with the Dipswitch settings and the corresponding frequencies.

| 1   | 2                                         | 3                                                    |
|-----|-------------------------------------------|------------------------------------------------------|
| On  | On                                        | On                                                   |
| Off | On                                        | On                                                   |
| On  | Off                                       | On                                                   |
| Off | Off                                       | On                                                   |
| On  | On                                        | Off                                                  |
| Off | On                                        | Off                                                  |
| On  | Off                                       | Off                                                  |
| Off | Off                                       | Off                                                  |
|     | On<br>Off<br>On<br>Off<br>On<br>Off<br>On | OnOnOffOnOffOffOnOffOffOffOffOnOffOnOffOnOffOnOffOff |